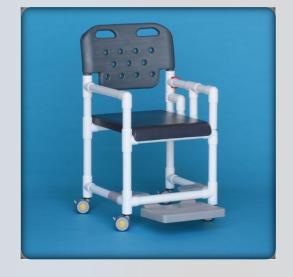

## DATASHEET: MRI TC475 MRI Transfer Chair

| Technical Data    |        |  |
|-------------------|--------|--|
| Height:           | 41"    |  |
| Width:            | 21"    |  |
| Depth:            | 22"    |  |
| Weight:           | 25 lbs |  |
| Seat Height:      | 20     |  |
| Clearance:        | NA     |  |
| Between the arms: | 17.25  |  |
| Weight Capacity:  | 300    |  |
| Ship Weight       | 30 lbs |  |
| Shipping Method   | Parcel |  |

## **Features:**

## MRI COMPATIBLE - no magnetic parts

- Deluxe waterproof solid soft seat available in 2 colors (Gray and Navy)
- Seat removes for easy cleaning
- Durable blow molded backrest
- Slideout footrest for added safety
- Integrated push handles for improved mobility
- Ideal for use as house transport chair
- Drop down armrest
- Special MRI 3" twin-wheel casters, all locking